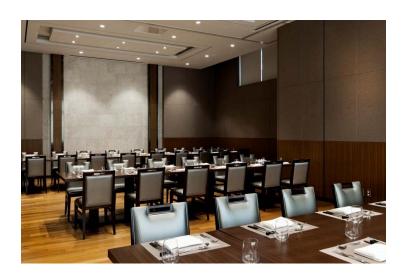

# Meeting & Banquet (4F)

Lotte City Hotel Guro features versatile banquet halls that accommodate small and large functions, such as banquets, seminars and meetings. The success of your event is guaranteed by Lotte Hotel's decades of experience and international level of services.

- Maximum capacity may change according to the event.
- Facilities : Audio-visual system, beam projector

| Hall    |     | Height<br>(M) | Length*Width[<br>M] | Area<br>(PY) | Banquet | School | Theater | Square |
|---------|-----|---------------|---------------------|--------------|---------|--------|---------|--------|
|         | A+B | 3.3           | 10 * 17             | 52           | 80      | 90     | 120     | 44     |
| Emerald | Α   | 3.3           | 10 * 11             | 33           | 50      | 60     | 80      | 28     |
|         | В   | 3.3           | 10 * 6              | 19           | 30      | 36     | 40      | 16     |
| Ruby    | 1F  | 3.0           | -                   | 7            | -       | -      | -       | 10     |
| Pearl   | 3F  | 3.8           | -                   | 35           | 60      | -      | -       | -      |
| Terrace | 3F  | -             | -                   | 220          | -       | 200    | -       | -      |