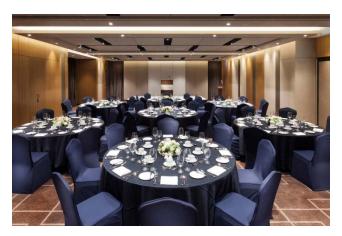

# Meeting & Banquet (4F)

Lotte City Hotel Guro features versatile banquet halls that accommodate small and large functions, such as banquets, seminars and meetings. The success of your event is guaranteed by Lotte Hotel's decades of experience and international level of services.

- Maximum capacity may change according to the event.
- Facilities : Audio-visual system, beam projector

| Hall    |     | Height<br>(M) | Length*Width[<br>M] | Area<br>(PY) | Banquet | School | Theater | Square |
|---------|-----|---------------|---------------------|--------------|---------|--------|---------|--------|
|         | A+B | 3.3           | 10 * 17             | 52           | 80      | 90     | 120     | 44     |
| Emerald | Α   | 3.3           | 10 * 11             | 33           | 50      | 60     | 80      | 28     |
|         | В   | 3.3           | 10 * 6              | 19           | 30      | 36     | 40      | 16     |
| Ruby    | 1F  | 3.0           | -                   | 7            | -       | -      | -       | 10     |
| Pearl   | 3F  | 3.8           | -                   | 35           | 60      | -      | -       | -      |
| Terrace | 3F  | -             | -                   | 220          | -       | 200    | -       | -      |