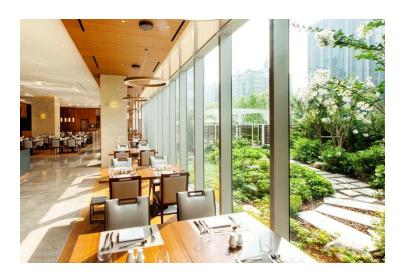

## C'Cafe / Restaurant (3F)

C'Café is a stylish new-concept restaurant that offers trendy menus pleasing to the eye and the palate. Various dishes of buffet style are prepared with the freshest ingredients. There are 7 private rooms that will add a touch of elegance to every affair.

Terrace
C'Cafe / Restaurant
(3F)

The outdoor terrace in C'Café is an ideal venue for house wedding, standing party and barbecue party. An elegant outdoor wedding sets a romantic mood for the most unforgettable day of your life.