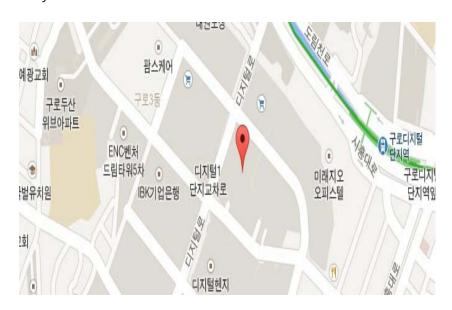

#### Location

Lotte City Hotel Guro is 50 minutes from Incheon InternatioNal Airport. It is located in Guro Digital Complex, the mecca Of Korea' IT industry, where some 15,000 companies are doing business. The subway is only 5 minutes away on foot. Korea University Guro Hospital, fashion outlet stores, and E-Mart arealsoin the vicinity.

■ Airport Limousine (headway: 30~40 min.)

No. 6004 (6B, 13A on 1F) / Fare: ₩10,000

Hotel → Airport bound: First bus 04:20 / Last bus 20:40

Airport → Hotel bound: First bus 06:10 / Last bus 22:50

■ Subway Line 2 Guro Digital Complex Station, Exit No. 2

■ Bus

No. 5536 (E-Mart Stop)

No. 5616 (Guro Digital Complex Station Stop)

LOTTE City Hotels