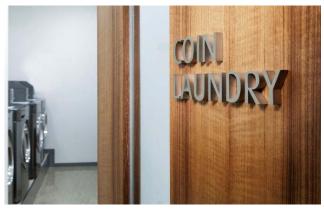

### Coin-operated Laundry (4F)

Lotte City Hotel Guro offers a coin-operated laundry equipped with washers and dryers for long-term customers.

Business Corner (4F)

An independent business station with access to the Internet, free Wi-fi.