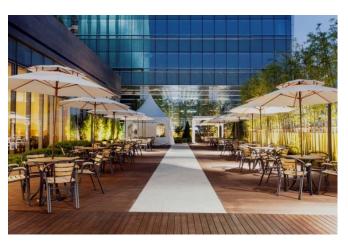

Terrace
C'Cafe / Restaurant
(3F)

The outdoor terrace in C'Café is an ideal venue for house wedding, standing party and barbecue party. An elegant outdoor wedding sets a romantic mood for the most unforgettable day of your life.

 Area(PY)
 Seats

 220
 100~200Seats