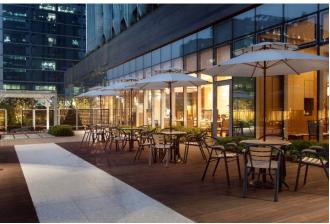

Terrace
C'Cafe / Restaurant
(3F)

The outdoor terrace in C'Café is an ideal venue for house wedding, standing party and barbecue party. An elegant outdoor wedding sets a romantic mood for the most unforgettable day of your life.

 Area(PY)
 Seats

 220
 100~200Seats